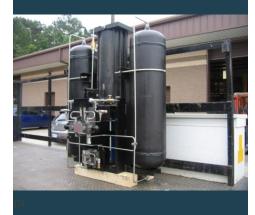

## **LINEAR GAS-OVER-OIL ACTUATORS**

Linear gas-over-oil actuators are designed for rising stem gate valve applications on natural gas pipelines, utilizing gas over oil power pressure for the actuator.

Our linear gas-over-oil actuators are ideally suited for:

- Emergency shutdown
- · Line break protection
- High thrust requirements
- · Gate valves or rising stem ball and globe valves
- Gate valves on product pipeline actuators powered hydraulically or nitrogen
- · Spring return or fail-safe applications