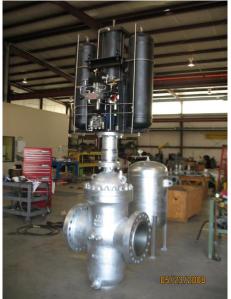

## **LINEAR GAS-OVER-OIL ACTUATORS**

Linear gas-over-oil actuators are designed for rising stem gate valve applications on natural gas pipelines, utilizing gas over oil power pressure for the actuator.

Our linear gas-over-oil actuators are ideally suited for:

- Emergency shutdown
- · Line break protection
- High thrust requirements
- · Gate valves or rising stem ball and globe valves
- Gate valves on product pipeline actuators powered hydraulically or nitrogen
- · Spring return or fail-safe applications