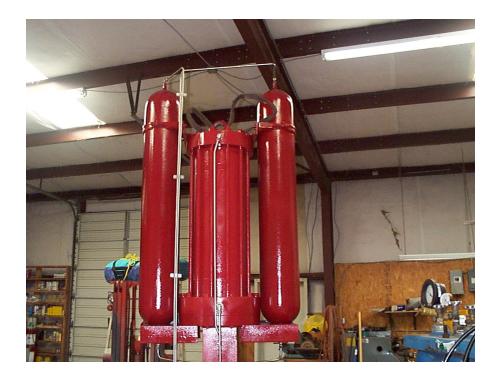

## **LINEAR GAS-OVER-OIL ACTUATORS**

Linear gas-over-oil actuators are designed for rising stem gate valve applications on natural gas pipelines, utilizing gas over oil power pressure for the actuator.

Our linear gas-over-oil actuators are ideally suited for:

- Emergency shutdown
- · Line break protection
- High thrust requirements
- · Gate valves or rising stem ball and globe valves
- Gate valves on product pipeline actuators powered hydraulically or nitrogen
- · Spring return or fail-safe applications