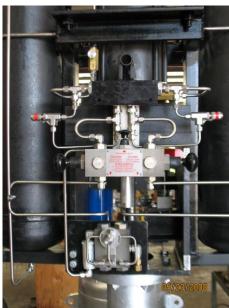

## **LINEAR GAS-OVER-OIL ACTUATORS**

Linear gas-over-oil actuators are designed for rising stem gate valve applications on natural gas pipelines, utilizing gas over oil power pressure for the actuator.

Our linear gas-over-oil actuators are ideally suited for:

- Emergency shutdown
- · Line break protection
- High thrust requirements
- · Gate valves or rising stem ball and globe valves
- Gate valves on product pipeline actuators powered hydraulically or nitrogen
- · Spring return or fail-safe applications